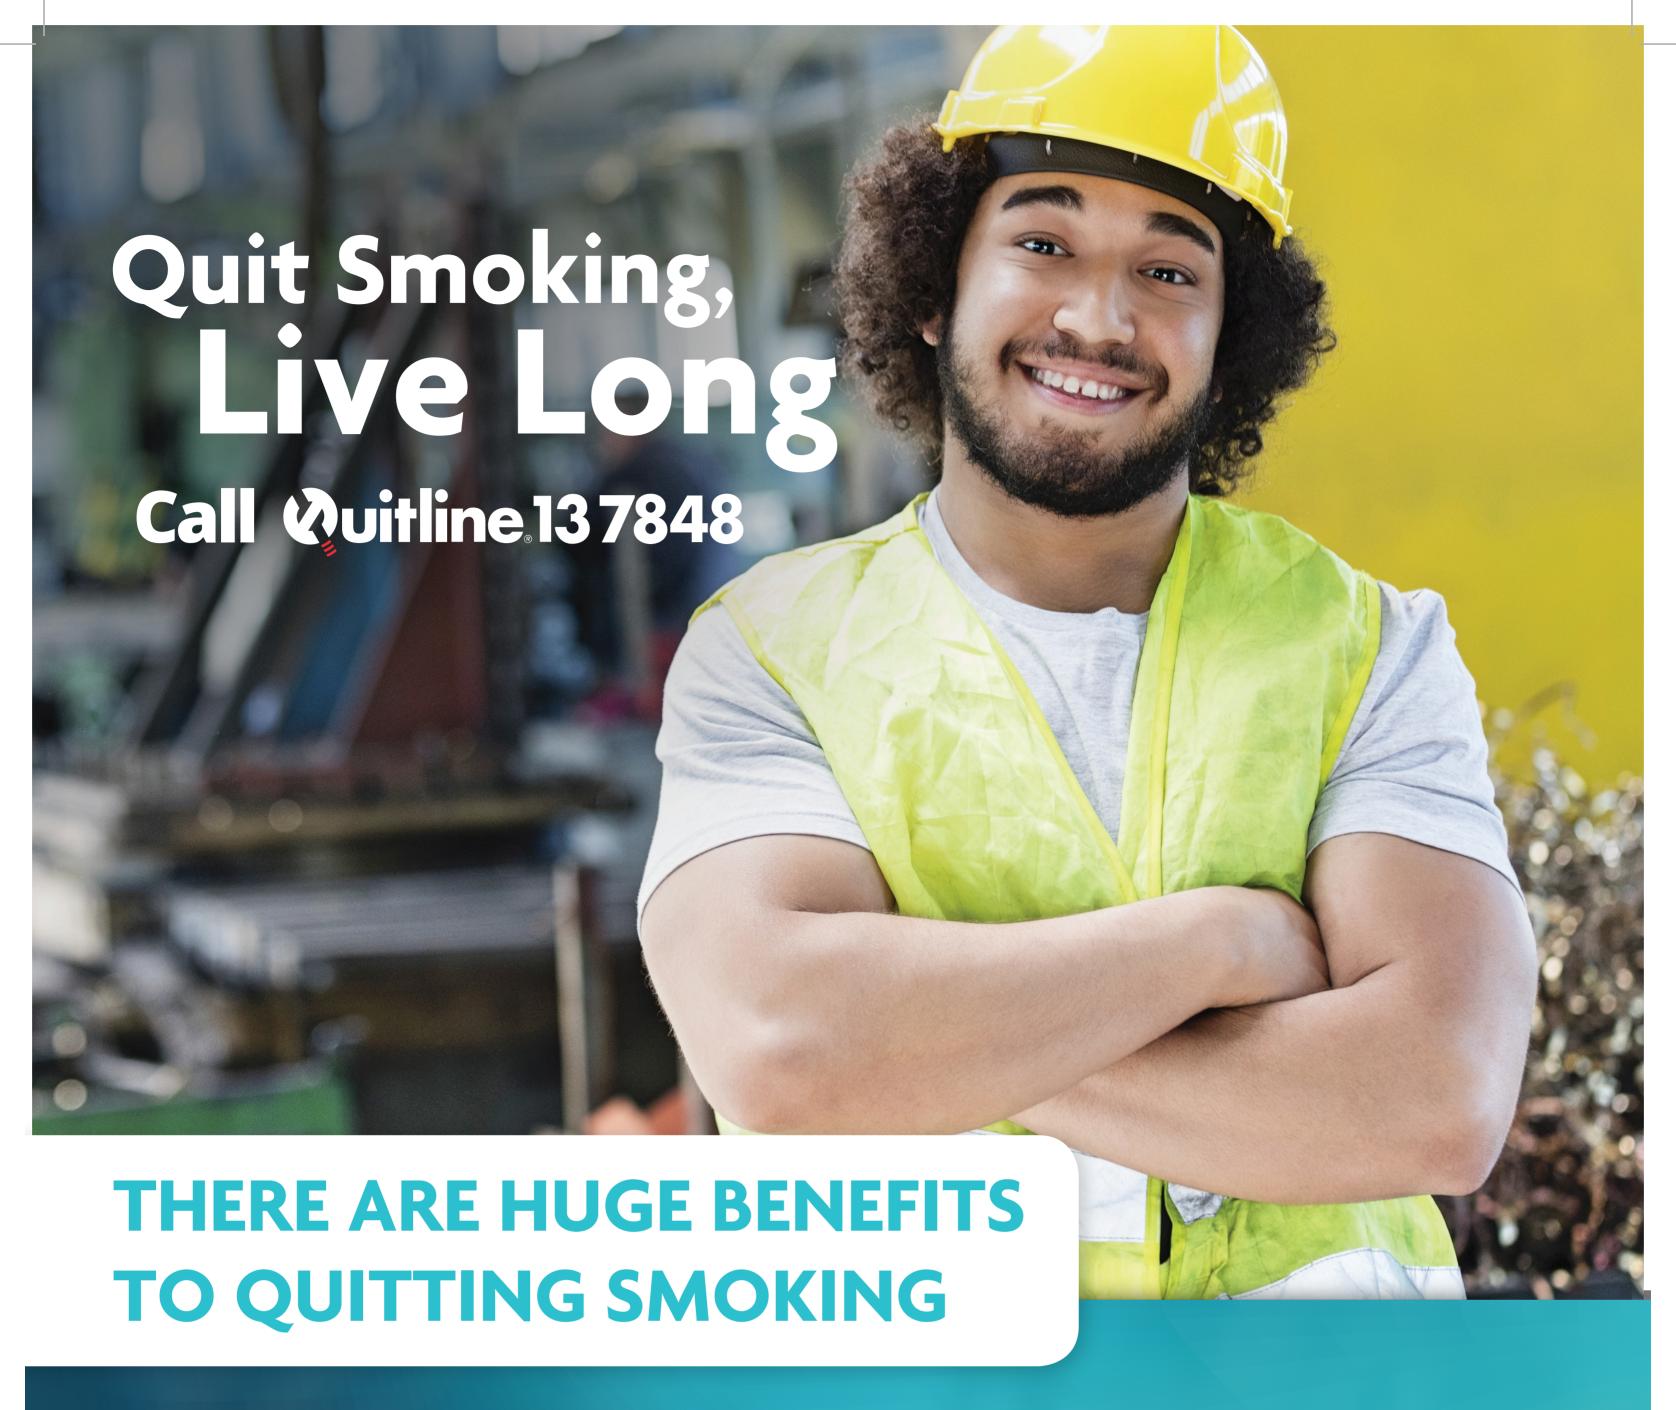

GAIN ALMOST 10 YEARS OF LIFE EXPECTANCY\*

QUIT AT 40

GAIN ALMOST 9 YEARS OF LIFE EXPECTANCY\*

QUIT AT 50

GAIN ALMOST 6 YEARS OF LIFE EXPECTANCY\*

QUIT AT 60

GAIN ALMOST 3 YEARS
OF LIFE EXPECTANCY\*

\*Compared to if you continued to smoke